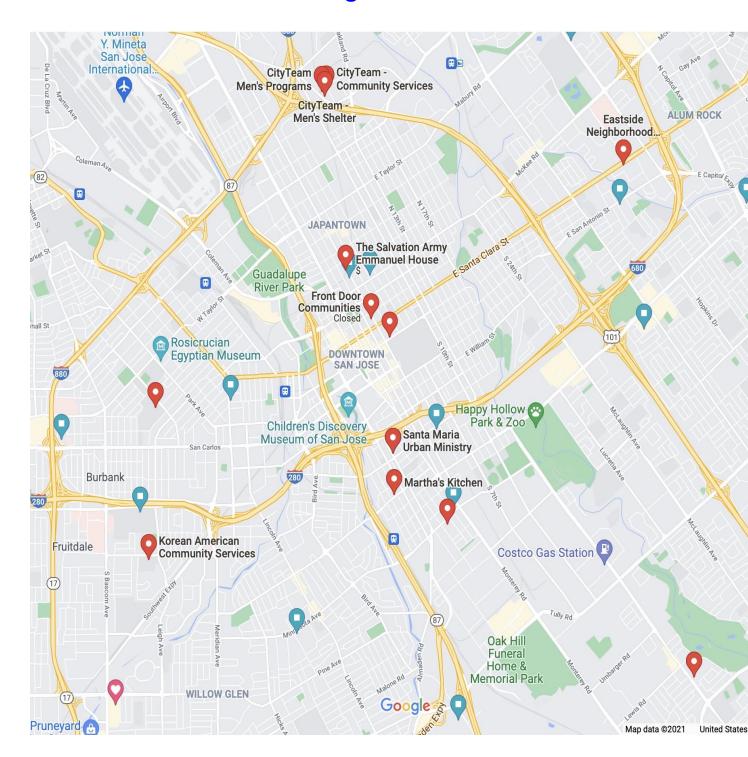

# **City Team Ministries**

1297 N. 13th St SJ

**Mon-Fri** 6:00-7:00am; 5:00-6:00pm **Sat** 11:30-12:30pm; 5:00-6:00pm **Sun** 7:00-8:00am; 5:00-6:00pm

# **City Team Ministries**

1174 Old Bayshore HWY **M-F** 5:30pm **Men only** 

#### Martha's Kitchen

311 Willow Street SJ **Mon & Fri** 12:00-1:00pm **Tues-Wed** 4:00-5:00pm

**Th** 8:30-9:30am

#### **Front Door Communities**

49 N. 4th St SJ **Mon/Tues/wed/Fri** 9:30-11:30am

### **Eastside Neighborhood Center**

2150 Alum Rock Ave SJ **Mon-Fri** 11:15-12:15pm

# **Korean American Community**

1800 Fruitdale Ave SJ **M-F** 11:30-12:00pm

#### **Santa Maria Urban Ministry**

778 Almaden Ave SJ **Mon-Fri** 9:00-11:45am

## **CityTeam Ministries**

580 Charles St Mon-Fri 7am & 5pm Sat/Sun 8am

#### Santa Maria Urban

778 S. Almaden Ave SJ **M-F** 9:00-11:45am

## **Salvation Army**

405 N. 4th St SJ **M-F** 12:15-1:00pm 5:15-6:00pm